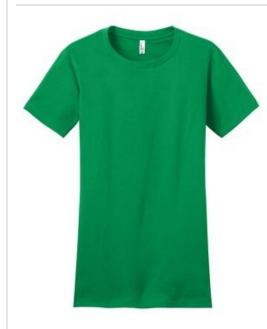

# District<sup>®</sup> Women's Fitted The Concert Tee<sup>®</sup> DT5001

This tee rocks with comfort.

- 4.5-ounce, 100% soft spun cotton, 30 singles
- 50/50 soft spun cotton/poly (Neon and Heathered Charcoal)
- 90/10 soft spun cotton/poly (Heather Grey)
- Form fitting
- 1x1 rib knit neck
- Tear-away label
- Shoulder to shoulder taping
- Size up for a less fitted look